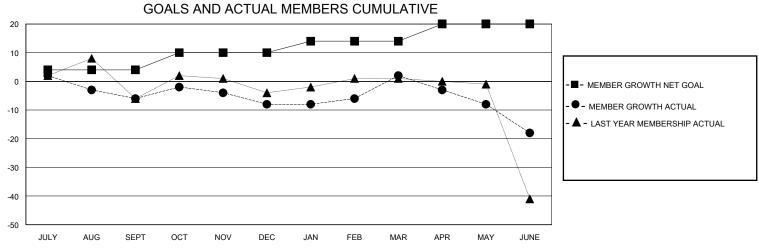

## District 1 G

Results as of: 6/30/2024

| GMT:          |               | LOC                                                                  | CATION ILLINOIS |                               |                         |                         | GMT CA                                           |  |
|---------------|---------------|----------------------------------------------------------------------|-----------------|-------------------------------|-------------------------|-------------------------|--------------------------------------------------|--|
|               | Club          | s                                                                    |                 | Members RESULTS FOR 2023-2024 |                         |                         |                                                  |  |
|               | RESULTS FOR   | R 2023-2024                                                          |                 |                               |                         |                         |                                                  |  |
| QUARTER       | NEW CLUB GOAL | NEW CLUBS                                                            | DROPPED CLUBS   | QUARTER MEN                   | MBER GROWTH NET<br>GOAL | MEMBER GROWTH<br>ACTUAL | DROPPED<br>MEMBERS ACTUA<br>(including transfers |  |
| JULY/AUG/SEPT | 0             | 0                                                                    | 1               | JULY/AUG/SEPT                 | 4                       | 8                       | 12                                               |  |
| OCT/NOV/DEC   | 0             | 0                                                                    | 0               | OCT/NOV/DEC                   | 6                       | 12                      | 11                                               |  |
| JAN/FEB/MAR   | 0             | 0                                                                    | 0               | JAN/FEB/MAR                   | 4                       | 22                      | 12                                               |  |
| APR/MAY/JUNE  | 1             | 0                                                                    | 0               | APR/MAY/JUNE                  | 6                       | 11                      | 31                                               |  |
| 0.6           |               | -■- CURRENT YEAR GOALS FOR NEW CLU -●- CURRENT YEAR ACTUAL NEW CLUBS |                 |                               |                         |                         |                                                  |  |
| 0.4           |               |                                                                      |                 |                               |                         | - A - LAST YEAR ACTUA   |                                                  |  |
| 0.2           |               |                                                                      |                 |                               |                         |                         |                                                  |  |
| 0 JULY AL     | JG SEPT OCT   | NOV E                                                                | EC JAN FEB      | MAR APR                       | MAY JUNE                |                         |                                                  |  |
|               | GOALS         | S AND ACTU                                                           | AL MEMBERS CU   | JMULATIVE                     |                         |                         |                                                  |  |